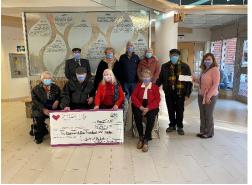

-30-

Cutline: Presenting the Dundas Manor cheque to Erin Kapcala, WDMH Foundation's Manager of Major and Planned Giving (at right) is John McMillan. Also at the presentation are (front row, I-r): Marian McMillan, Blain McElheran, Heather Arksey and Ann Langabeer and (second row, I-r): John Arksey, Lana Larsen, Ray Larsen and Ida McElheran.