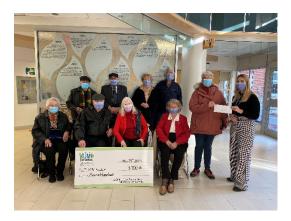

Cutline: Presenting the WDMH cheque to WDMH Foundation staff member Kirstie Brewer (at right) is Ida McElheran. Also at the presentation are (front row, I-r): Marian McMillan, Blain McElheran, Heather Arksey and Ann Langabeer and (second row, I-r): John McMillan, John Arksey, Lana Larsen and Ray Larsen.