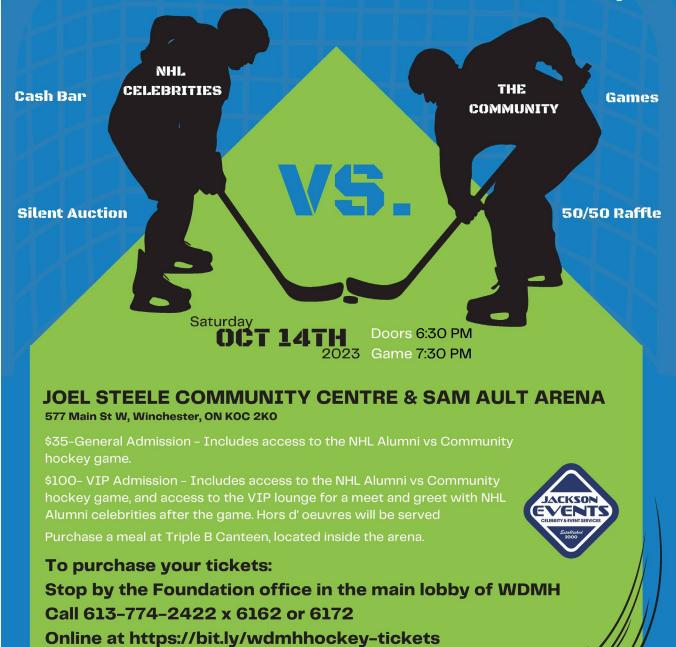

**Get Your Tickets Today!** 

## **REGISTER TO PLAY**

To qulify to play, there is a \$250 registration fee, and players can either give or fundraise a minimum of \$750 more (as a minimum of \$1,000 is needed to qualify to play). You can play with or against some famous (and hopefully your favourite) NHL Alumni players. The players who raise the most money (\$1,000+) get to pick which position they would like to play. Spaces are very limited so don't wait too long or you might be out of luck! For full rules about playing in the game, please visit https://bit.ly/wdmhfnhlalumnihockeygame

**JOEL STEELE COMMUNITY CENTRE & SAM AULT ARENA** 577 Main St W, Winchester, ON KOC 2KO

To register to play: Stop by the Foundation office in the main lobby of WDMH Call 613-774-2422 x 6162 or 6172 Online at https://bit.ly/wdmhhockey-registration