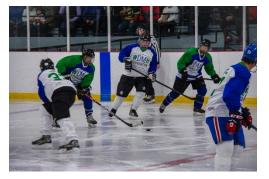

## NHL Alumni Hockey Night in Winchester Raises \$84,000 for New Equipment at WDMH

From the ceremonial puck drop to the final minute of play, the WDMH Foundation's first-ever **NHL Alumni Hockey Game** was a fun night for former NHL players, local hockey players who played alongside them and families who came to watch the game.

And when it was over, \$84,169.75 was raised for the WDMH Foundation's General Equipment Fund. What a night!

"They laced up and hit the ice – and everyone had fun," noted Justine Plummer, Manager of Direct Mail & Events. "Thank you to the players who raised funds, our sponsors and volunteers, and everyone who came to the game."