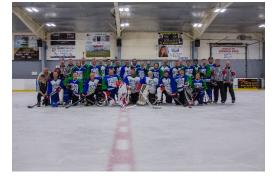

## NHL Alumni Hockey Night in Winchester Raises \$84,000 for New Equipment at WDMH

From the ceremonial puck drop to the final minute of play, the WDMH Foundation's first-ever **NHL Alumni Hockey Game** was a fun night for former NHL players, local hockey players who played alongside them and families who came to watch the game.

And when it was over, \$84,169.75 was raised for the WDMH Foundation's General Equipment Fund. What a night!

"They laced up and hit the ice – and everyone had fun," noted Justine Plummer, Manager of Direct Mail & Events. "Thank you to the players who raised funds, our sponsors and volunteers, and everyone who came to the game."