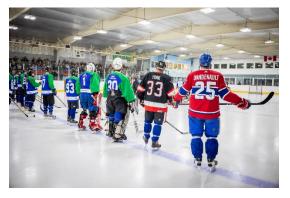

## NHL Alumni Hockey Night in Winchester Raises \$84,000 for New Equipment at WDMH

From the ceremonial puck drop to the final minute of play, the WDMH Foundation's first-ever **NHL Alumni Hockey Game** was a fun night for former NHL players, local hockey players who played alongside them and families who came to watch the game.

And when it was over, \$84,169.75 was raised for the WDMH Foundation's General Equipment Fund. What a night!

"They laced up and hit the ice – and everyone had fun," noted Justine Plummer, Manager of Direct Mail & Events. "Thank you to the players who raised funds, our sponsors and volunteers, and everyone who came to the game."